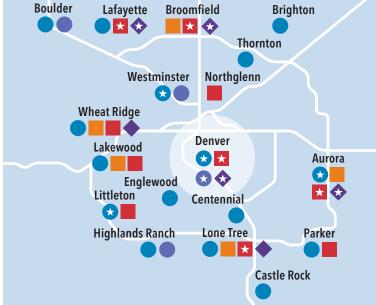

#### **Central**

- **20** Kaiser Permanente medical offices
- **5** Urgent care facilities
- 16 Emergency care facilities
- 5 Behavioral health offices
- **9** Affiliated hospital/in-patient care

#### **Central**

#### **Aurora**

**Aurora Centrepoint** 14701 E. Exposition Ave.

Aurora, CO 80012

**Smoky Hill** 

16290 E. Quincy Ave. Aurora, CO 80015

#### **Boulder**

**Baseline** 

580 Mohawk Drive Boulder, CO 80303

#### **Brighton**

**Brighton** 

859 S. 4th Ave. Brighton, CO 80601

#### **Castle Rock**

**Castle Rock** 

4318 Trail Boss Drive Castle Rock, CO 80104

#### Centennial

Arapahoe

5555 E. Arapahoe Road Centennial, CO 80122

#### Denver

East Denver

10400 E. Alameda Ave. Denver, CO 80247

Franklin

2045 Franklin St. Denver, CO 80205

Midtown Med. Office Building

1960 N. Ogden St. Denver, CO 80218

Skyline

#### **Englewood**

**Englewood** 

2955 S. Broadway Englewood, CO 80113

**Highlands Ranch** 

**Highlands Ranch** 

9285 Hepburn St. Highlands Ranch, CO 80129

Lafayette

**Rock Creek** 

#### Lakewood

Lakewood

8383 W. Alameda Ave. Lakewood, CO 80226 **Littleton** 

Ken Caryl

7600 Shaffer Parkway Littleton, CO 80127

Southwest

5257 S. Wadsworth Blvd. Littleton, CO 80123

#### **Lone Tree**

Lone Tree

10240 Park Meadows Drive Lone Tree, CO 80124

#### **Parker**

Parker

10168 Parkglenn Way Parker, CO 80138

#### Westminster

Hidden Lake

7701 Sheridan Blvd. Westminster, CO 80003

Westminster

11245 Huron St. Westminster, CO 80234

#### **Wheat Ridge**

Wheat Ridge

4803 Ward Road Wheat Ridge, CO 80033