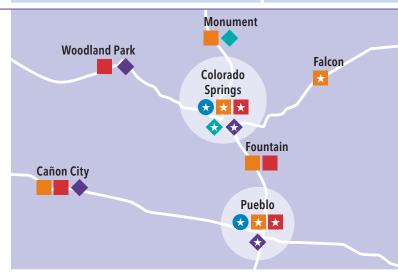

#### Southern

- 5 Kaiser Permanente medical offices
- **3** Affiliated providers with extended hours
- 23 Urgent care facilities
- **15** Emergency care facilities
- **9** Affiliated hospital/in-patient care
- 1. Choice of providers varies by plan, service area, and availability at the time of selection and is subject to change. Provider and location information is current at the time of publication
- and is subject to change. In an emergency, call

#### **Southern**

#### **Colorado Springs**

Briargate

4105 Briargate Parkway, Suite 125 Colorado Springs, CO 80920

#### **Parkside**

215 Parkside Drive Colorado Springs, CO 80910

#### Premier

3920 North Union Blvd. Colorado Springs, CO 80907

#### **Pueblo**

Acero

2625 W. Pueblo Blvd. Pueblo, CO 81004

**Pueblo North** 

3670 Parker Blvd., Suite 200 Pueblo, CO 81008

#### Cañon City

Centura Health Urgent Care 3245 East US Highway 50, Unit E Canon City, CO 81212 719-285-2888

#### Colorado Springs

Alliance Urgent Care ● 9320 Grand Cordera Parkway, Suite 100 Colorado Springs, CO 80924 719-282-6337

Centura Health Urgent Care 3027 N. Circle Drive Colorado Springs, CO 80909 719-776-3216

#### **Falcon**

Falcon Urgent Care ● 7475 McLaughlin Road Falcon, CO 80831 719-495-9994

UCHealth Urgent Care 
11605 Meridian Market View, Suite 184
Falcon, CO 80831
719-364-9560

#### **Fountain**

Centura Health Urgent Care Fountain 7955 Fountain Mesa Road Fountain, CO 80817 719-776-3737

#### Monument

Centura Health Urgent Care – Tri Lakes

17230 Jackson Creek Parkway, Suite 120 Monument, CO 80132 **719-571-7070** 

#### **Cañon City**

St. Thomas More Hospital 1338 Phay Ave. Cañon City, CO 81212 719-285-2000

#### **Colorado Springs**

Children's Hospital
Colorado, Colorado Springs ●

4090 Briargate Parkway Colorado Springs, CO 80920 **719-305-1234** 

Penrose Hospital<sup>2</sup>

2222 N. Nevada Ave. Colorado Springs, CO 80907

#### **Colorado Springs**

Optum Medical Group (DaVita)

1633 Medical Center Point
Colorado Springs, CO 80907

719-636-2999

Optum Medical Group (DaVita) 
600 S. 21st St.

Colorado Springs, CO 80903 **719-635-5900** 

**Monument** 

Optum Medical Group (DaVita)

15909 Jackson Creek Parkway Monument, CO 80132 **719-488-9933** 

2. Medicare not accepted at these locations.