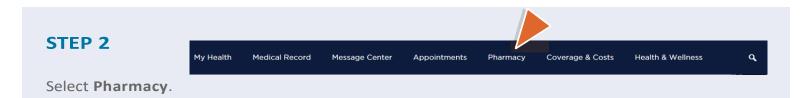

#### STEP 1

Sign on to **kp.org**. Enter your user ID and Password. If you do not have a user ID, create your online account at **kp.org/register**.