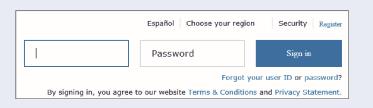

#### STEP 1

Sign on to **kp.org**. Enter your user ID and Password. If you do not have a user ID, create your online account at **kp.org/register**.