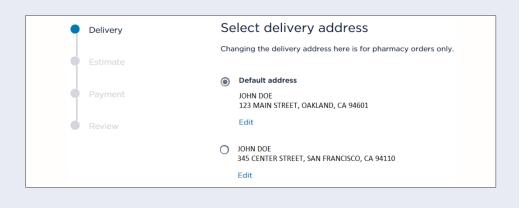

## STEP 5

Select the delivery address. Then, click **Next**. You'll be able to see your payment estimate.