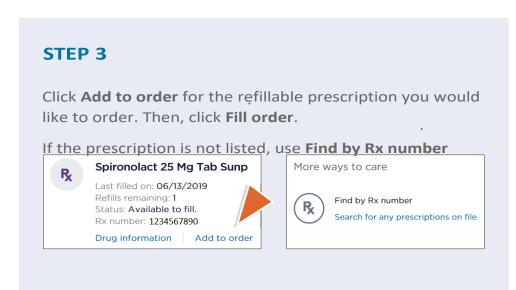

#### STEP 1

Sign on to **kp.org**. Enter your user ID and Password. If you do not have a user ID, create your online account at **kp.org/register**.