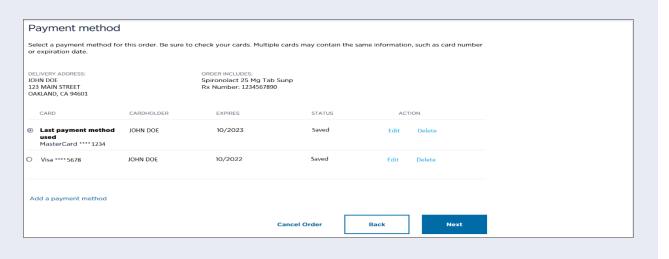

# PRESCRIPTION REFILLS

Order your prescriptions online at kp.org

#### STEP 1

Sign on to **kp.org**. Enter your user ID and Password. If you do not have a user ID, create your online account at **kp.org/register**.









## STEP 5

Select the delivery address. Then, click **Next**. You'll be able to see your payment estimate.





#### STEP 6

Select payment method.





#### STEP 7

Please review your order summary. Update your contact information and notification preferences (i.e. email or phone number) before submitting your order. Then, click **Submit order**.





### **SAVE TIME AND MONEY ON REFILLS**

If you have prescription drug coverage, you can get up to a 100-day supply of certain medications for two co-pays when you select delivery by mail.\* And we pay the postage!

For more information, please call our mail order pharmacy at 1-888-218-6245 (M-F 8am-8pm, Sat 8am-6pm, Sun 9am-6pm).

# **REFILL ANYTIME, ANYWHERE**

The Kaiser Permanente mobile app makes it easy to manage your health no matter where you are — at home, at work, and when you're on the go.

Download our free app today.







\*There are restrictions for delivery of certain medic