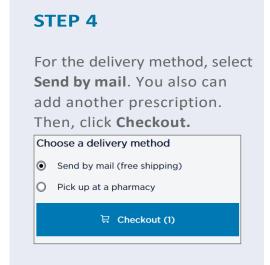

## STEP 5

Select the delivery address. Then, click **Next**. You'll be able to see your payment estimate.