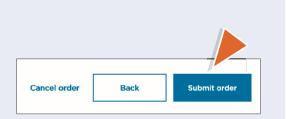

#### STEP 7

Please review your order summary. Update your contact information and notification preferences (i.e. email or phone number) before submitting your order. Then, click **Submit order**.