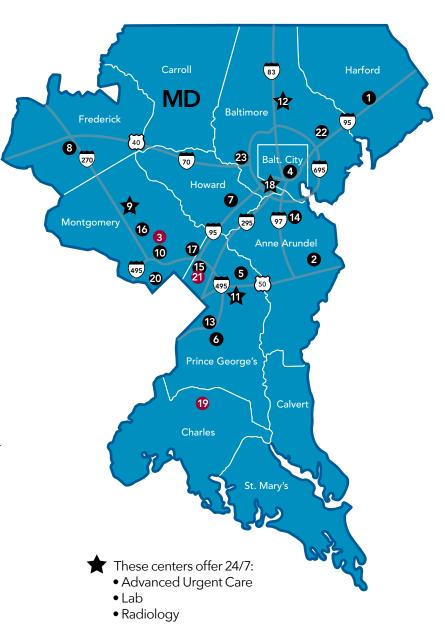

## Kaiser Permanente medical facilities Maryland

- 1 Abingdon Medical Center
- 2 Annapolis Medical Center
- **3 FUTURE OPENING**Medical Center in Aspen Hill
- **4** Kaiser Permanente Baltimore Harbor Medical Center
- 5 Bowie Fairwood Medical Center
- 6 Camp Springs Medical Center
- 7 Columbia Gateway Medical Center
- 8 Kaiser Permanente Frederick Medical Center
- 9 Gaithersburg Medical Center
- 10 Kensington Medical Center
- 11 Largo Medical Center
- 12 Lutherville-Timonium Medical Center
- 13 Marlow Heights Medical Center
- 14 North Arundel Medical Center
- 15 Prince George's Medical Center (will close when West Hyattsville Medical Center opens)
- 16 Shady Grove Medical Center
- 17 Silver Spring Medical Center
- 18 South Baltimore County Medical Center
- 19 FUTURE OPENING

  Medical Center in Waldorf

Friendship Heights

## 21 OPENING 2022

West Hyattsville Medical Center

- 22 White Marsh Medical Center
- 23 Woodlawn Medical Center