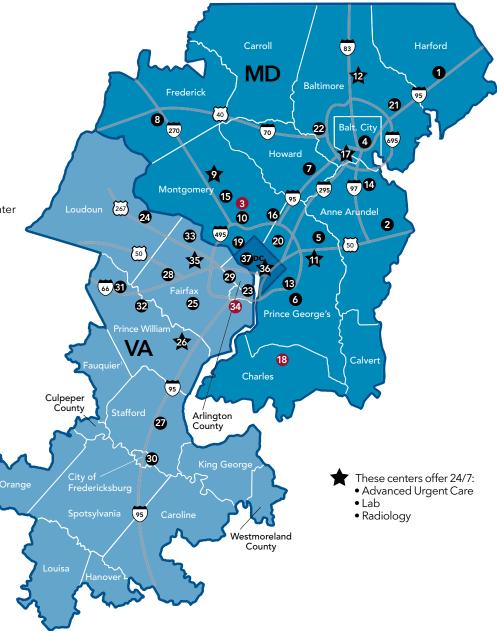

# Care meets you where you are

When you're a member, you get access to our doctors and facilities – conveniently located near where you live, work, and play. And when you can't come to us, you can get the care you need when you need it.<sup>2</sup>

### Your choice of doctors and locations

Visit <u>kp.org/doctors</u> to see all Kaiser Permanente locations near you and browse our online doctor profiles. You can choose your personal doctor and change anytime, for any reason.