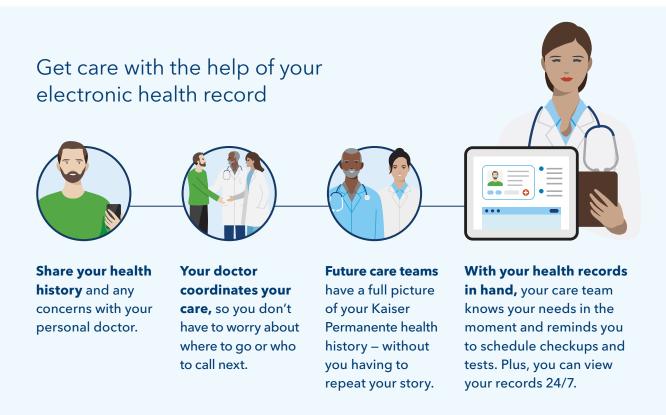

# Care centered around you

Care at Kaiser Permanente isn't one-size-fits-all. Our physician-led teams work together to make sure the care you get is tailored to your needs. Your Kaiser Permanente care team is part of the same network, making it easier to share information, see your health history, and deliver high-quality, personalized care – when and where you need it.

To see what it's like to be a member, visit kp.org/myhealthyplace.

"I really appreciate the coordination of care. Every doctor and specialist can access my records, and I don't have to waste valuable time repeating medical histories."

-Lisa, Kaiser Permanente member

PHARMACY

**AND LABS** 