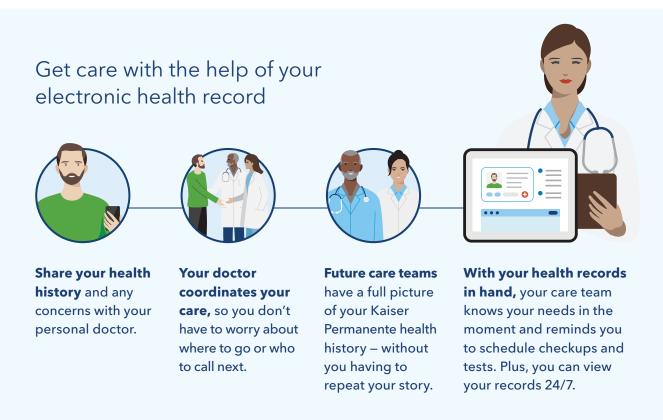

# Built to make your life easier

**SERVICES** 

Kaiser Permanente combines care and coverage – which makes us different than your other health care options. Your doctors, hospitals, and health plan work together to make high-quality health care easier to get. That means you'll have peace of mind knowing care for your total health is there when and where you need it – from your doctor's office to your living room.

To see what it's like to be a member, visit kp.org/myhealthyplace.

"I really appreciate the coordination of care. Every doctor and specialist can access my records, and I don't have to waste valuable time repeating medical histories."

## Care centered around you

Care at Kaiser Permanente isn't one-size-fits-all. Our physician-led teams work together to make sure the care you get is tailored to your needs. Your Kaiser Permanente care team is part of the same network, making it easier to share information, see your health history, and deliver high-quality, personalized care – when and where you need it.