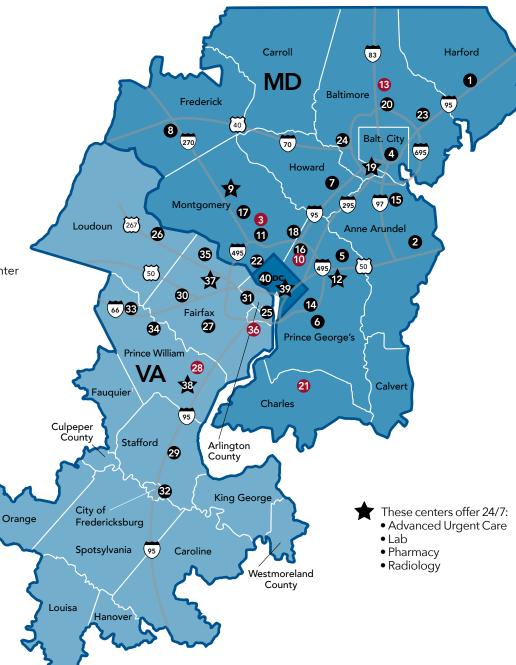

# Care meets you where you are

When you're a member, you get access to our doctors and facilities – conveniently located near where you live, work, and play. And when you can't come to us, you can get the care you need when you need it.<sup>2</sup>

### Your choice of doctors and locations

Visit kp.org/doctors to see all Kaiser Permanente locations near you and browse our online doctor profiles. You can choose your personal doctor and change anytime, for any reason.