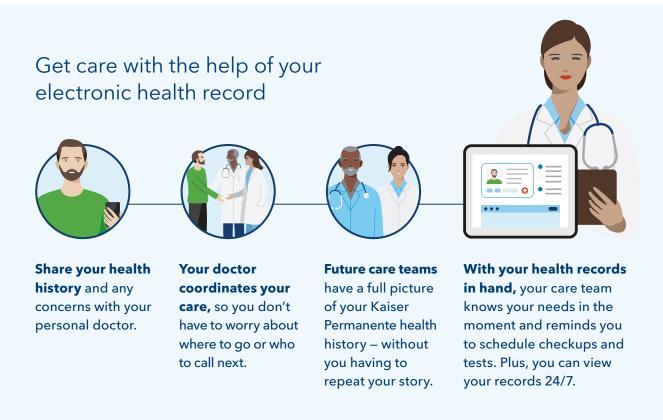

# Built to make your life easier

**SERVICES** 

Kaiser Permanente combines care and coverage – which makes us different than your other health care options. Your doctors, hospitals, and health plan work together to make high-quality health care easier to get. That means you'll have peace of mind knowing care for your total health is there when and where you need it – from your doctor's office to your living room.

To see what it's like to be a member, visit kp.org/myhealthyplace.

"I really appreciate the coordination of care. Every doctor and specialist can access my records, and I don't have to waste valuable time repeating medical histories."

# Care centered around you

Care at Kaiser Permanente isn't one-size-fits-all. Our physician-led teams work together to make sure the care you get is tailored to your needs. Your Kaiser Permanente care team is part of the same network, making it easier to share information, see your health history, and deliver high-quality, personalized care – when and where you need it.