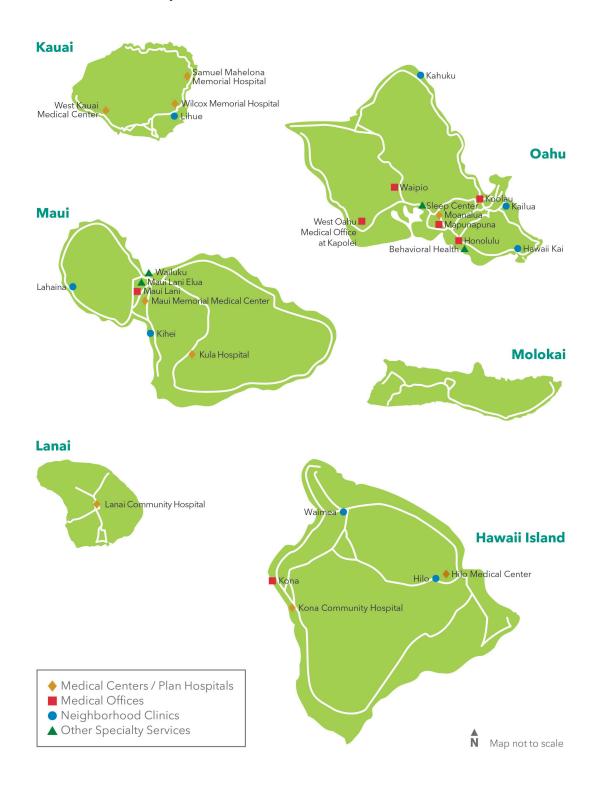

### Your choice of doctors and locations

Visit <u>kp.org/doctors</u> to see all Kaiser Permanente locations near you and browse our online doctor profiles. You can choose your personal doctor and change anytime, for any reason.