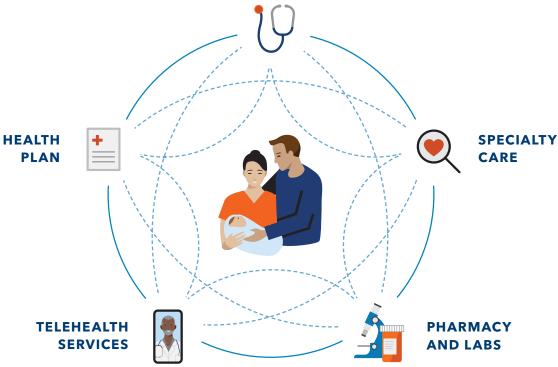

### Built to make your life easier

Kaiser Permanente combines care and coverage – which makes us different than your other health care options. Your doctors and health plan work together to make high-quality health care easier to get. That means you'll have peace of mind knowing care for your total health is there when and where you need it – from your doctor's office to your living room.

### Care centered around you

Care at Kaiser Permanente isn't one-size-fits-all. Our physician-led teams work together to make sure the care you get is tailored to your needs. Your Kaiser Permanente care team is part of the same network, making it easier to share information, see your health history, and deliver high-quality, personalized care – when and where you need it.

### Convenient ways to get care

Visit us in person at a location near you.

Talk to a health care professional by phone or video.<sup>2</sup>