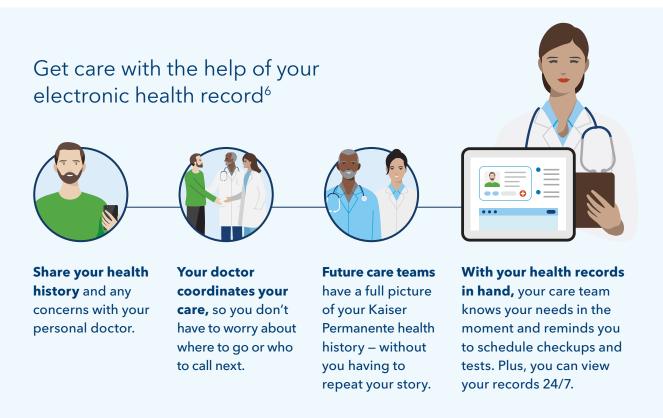

To see what it's like to be a member, visit kp.org/myhealthyplace.

"I really appreciate the coordination of care. Every doctor and specialist can access my records, and I don't have to waste valuable time repeating medical histories."

### Care centered around you

Care at Kaiser Permanente isn't one-size-fits-all. Our physician-led teams work together to make sure the care you get is tailored to your needs. Your Kaiser Permanente care team is part of the same network, making it easier to share information, see your health history, and deliver high-quality, personalized care – when and where you need it.