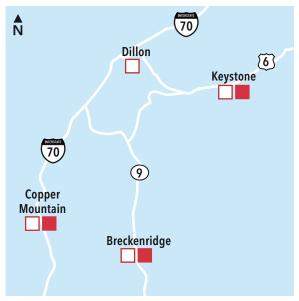

#### Mountain

#### Breckenridge

CommonSpirit Emergency & Urgent Care Center Breckenridge 555 S. Park Ave., Plaza II Breckenridge, CO 80424 970-453-1010

#### **Copper Mountain**

CommonSpirit Emergency & Urgent Care Center Copper Mountain 860 Copper Road Copper Mountain, CO 80443 970-968-2330

#### Dillon

**Peaks Urgent Care** 956 W. Anemone Trail Dillon, CO 80435 **970-485-6826** 

#### Keystone

CommonSpirit Emergency & Urgent Care Center Keystone 1252 County Road 8 Keystone, CO 80435 970-468-6677

#### Breckenridge

CommonSpirit Emergency & Urgent Care Center Breckenridge 555 S. Park Ave. Plaza II Breckenridge, CO 80424 970-453-1010