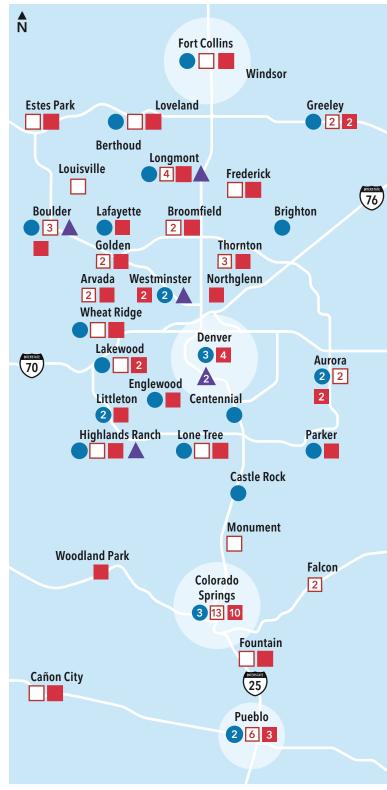

# **Colorado medical facilities**

| 29 | Kaiser Permanente medical offices |  |
|----|-----------------------------------|--|
| 57 | Urgent care facilities            |  |
| 49 | Emergency care facilities         |  |
| 6  | Behavioral health offices         |  |

There are **1,200+** Kaiser Permanente physicians and **22,000+** affiliated plan providers at locations across Colorado.

Choice of providers varies by plan, service area, and availability at the time of selection and is subject to change. Provider and location information is current at the time of publication and is subject to change.

For the most up-to-date list of providers and facilities included in your plan, visit **kp.org/locations**.

For KP Select plans, visit **kp.org/kpselect/co**. For Kaiser Permanente Colorado Option plans, visit **kp.org/co-option**.

Maps not to scale

Maps not to scale