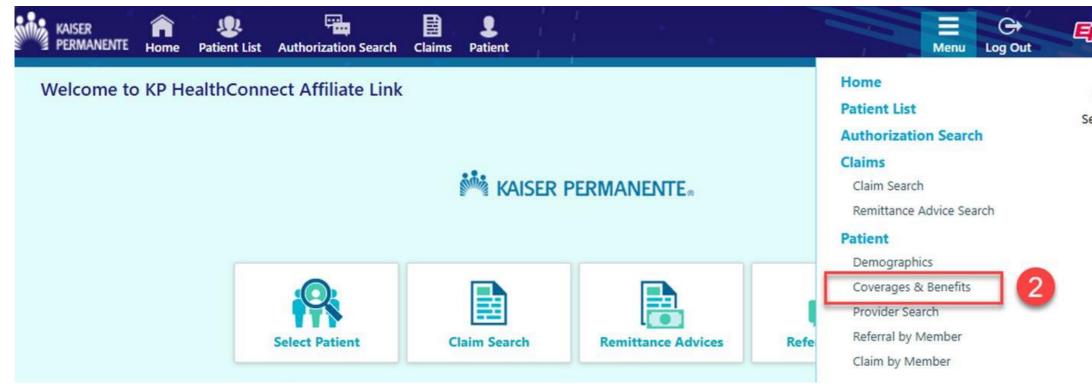

### **Step 1:** From the Home screen click 'Menu'

### Step 2: Select 'Coverage & Benefits'

Copyright © 2020 Kaiser Foundation Health Plan, Inc. 10