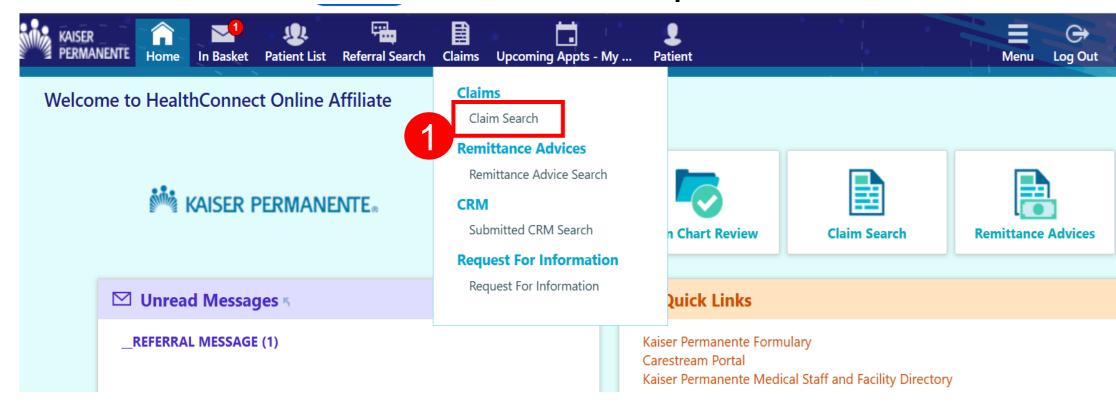

## **Claim Status & Determinations**

**Checking Claim Status through Online Affiliate** 

**Step 1:** From the home screen, click on the 'Claims' tab and then 'Claims Search' to look up the claim.

**Step 2:** In the search bar, enter one of the required criteria, and date range.