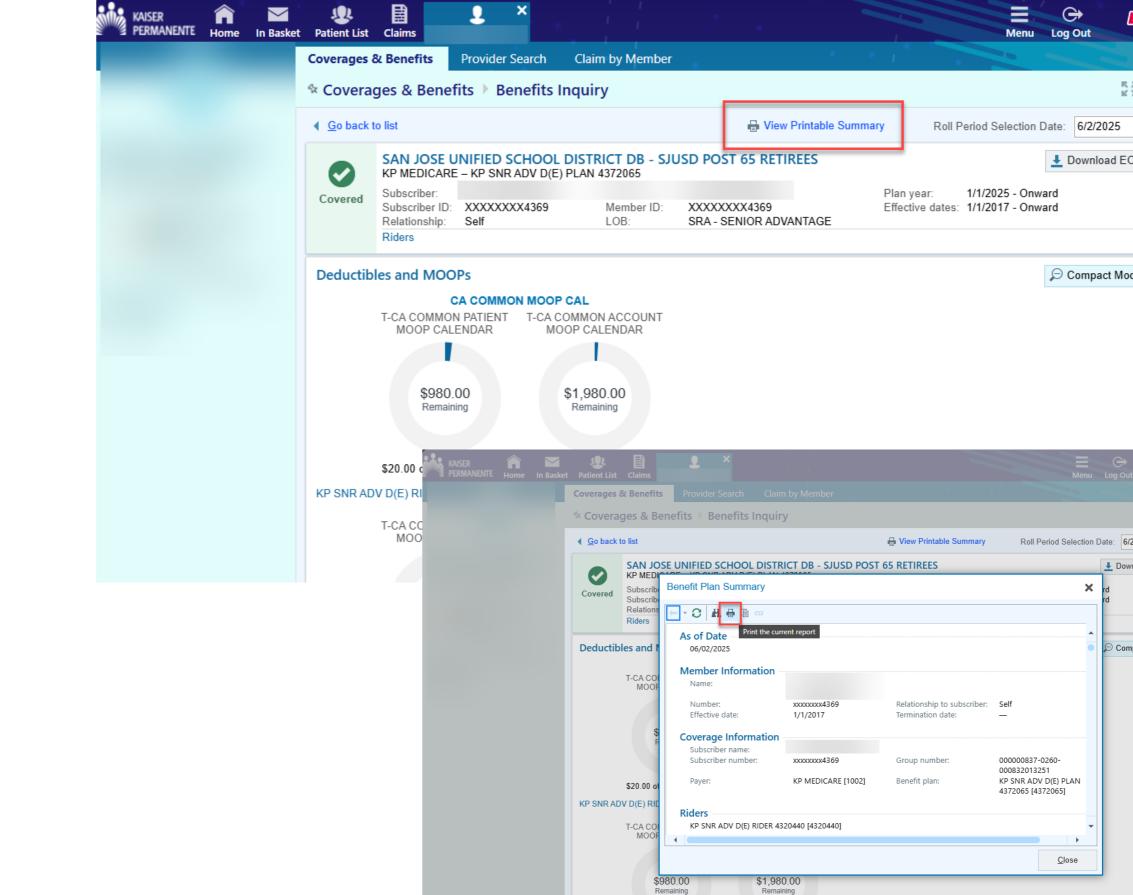

**Step 5:** Click 'Benefits Inquiry' you'll be able to view additional benefit information

ЖС

Ċ.

#### **Optional:** You may print the Benefit Plan Summary, by clicking 'View Printable Summary' KAISER **n** $\sim$ Ξ, 17 G PERMANENTE Home In Basket Menu Log Out Patient List Claims Coverages & Benefits Provider Search Claim by Member 57.0