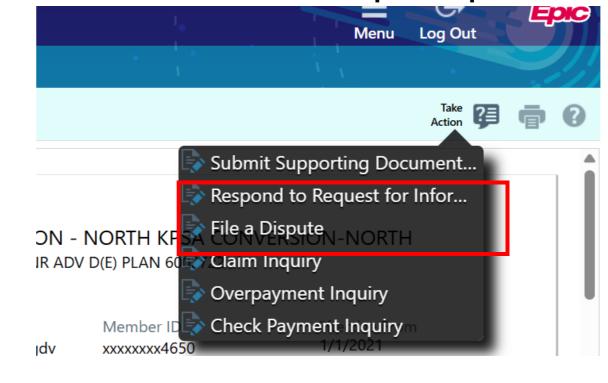

**Note:** You may click 'Take Action' for other options and/or to initiate the claim dispute process.

#### Additional Information on the KP Claim Dispute Process

Disputes must be submitted within 365 calendar days from claim determination and include: KP Claim Number, Tax ID Number (TIN), Medical Record Number (MRN), Date of Service (DOS), Dispute Reason & Documentation.

Provider Dispute Resolution Request (form)