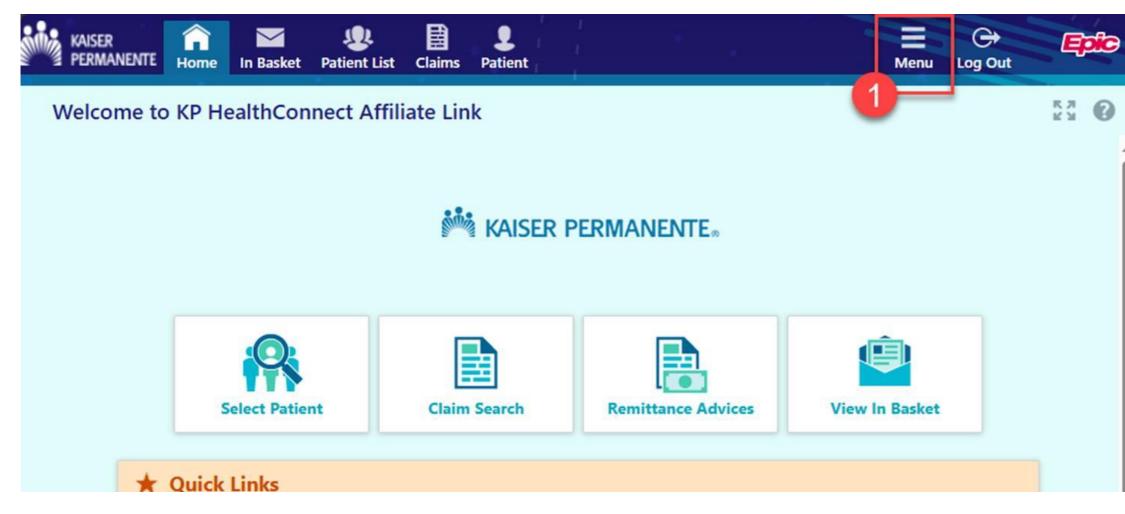

### **Step 1:** From the Home screen click 'Menu'

### Step 2: Select 'Coverage & Benefits'

Copyright © 2020 Kaiser Foundation Health Plan, Inc. 10