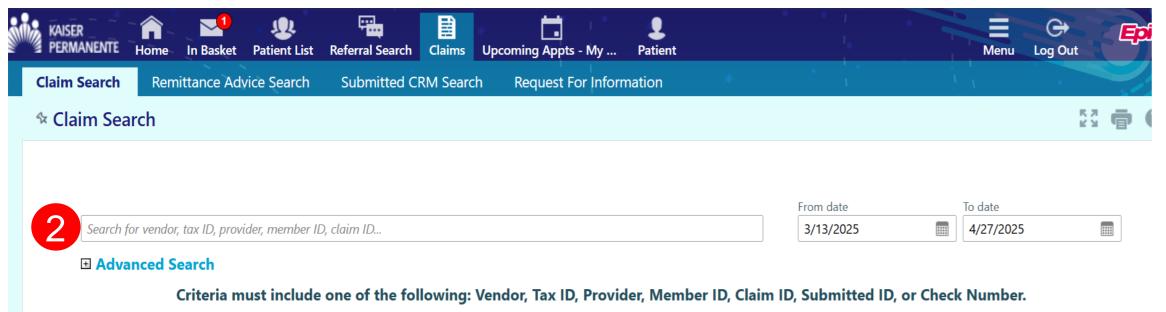

## **Claim Status & Determinations**

**Checking Claim Status through Online Affiliate** 

**Step 1:** From the home screen, click on the 'Claims' tab and then 'Claims Search' to look up the claim.

**Step 2:** In the search bar, enter one of the required criteria, and date range.

### You can check status of your claim(s) via the MSCC line, KP Claims Guest Access portal, or through Online Affiliate as follow:

**Step 3:** After you double click the claim # you'd like to view, select 'Claim Review Report' to see the status of the claim.