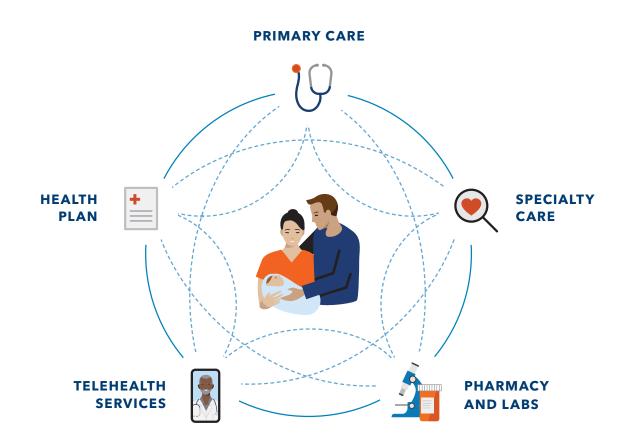

## Built to make your life easier

Kaiser Permanente combines care and coverage – which makes us different than your other health care options. Your doctors, hospitals, and health plan work together to make quality health care easier to get. That means you'll have peace of mind knowing care for your total health is there when and where you need it – from your doctor's office to your living room.

## Care centered around you

Care at Kaiser Permanente isn't one-size-fits-all. Our physician-led teams work together to make sure the care you get is tailored to your needs. Your Kaiser Permanente care team is all part of the same network, making it easier to share information, see your health history, and deliver high-quality, personalized care – when and where you need it.

## Convenient ways to get what you need

You've got more ways to get quality care than ever before, so it's easier to stay on top of your health.

|             | <b>Video or phone appointment</b><br>Schedule a face-to-face video visit or phone appointment with a<br>Kaiser Permanente care professional and any specialists you've<br>been referred to. <sup>2,9</sup>                                                                           |
|-------------|--------------------------------------------------------------------------------------------------------------------------------------------------------------------------------------------------------------------------------------------------------------------------------------|
|             | <b>In-person care</b><br>We offer same-day, next-day, after-hours, and weekend services<br>at many of our locations. <sup>3</sup>                                                                                                                                                    |
|             | <b>Email</b><br>Message your Kaiser Permanente doctor's office with nonurgent<br>questions and get a reply usually within 2 business days.                                                                                                                                           |
|             | <b>Prescription delivery</b><br>Use the Kaiser Permanente app to fill prescriptions for delivery<br>or same-day pickup. <sup>4</sup>                                                                                                                                                 |
| 4           | <b>24/7 advice</b><br>Get on-demand support with 24/7 care advice by phone.                                                                                                                                                                                                          |
|             | <b>E-visit</b><br>Use our online symptom checker for certain conditions and get<br>personalized care advice within a few hours.                                                                                                                                                      |
| <u>mpra</u> | <b>Care away from home</b><br>You're covered for emergency care anywhere in the world. When you're<br>not in a Kaiser Permanente area, get urgent care from any provider,<br>including MinuteClinic locations (in select CVS and Target stores) or<br>Concentra urgent care centers. |