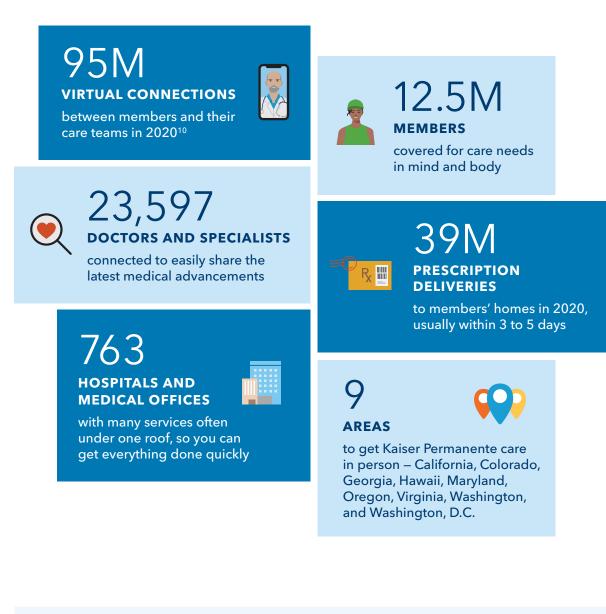

### Telehealth is covered at no additional cost with most plans<sup>5</sup>

Telehealth has been part of how we deliver care for years, making it easier for our members to connect virtually to care during the pandemic. Our members had 15 million more care encounters in 2020 than in 2019.<sup>6</sup>

## Industry-leading clinical quality

We're known for catching problems early with preventive care. But if your health needs serious attention, our specialty care has you covered.

In 2020, Kaiser Permanente led the nation as the top performer in 34 effectiveness-of-care measures. The closest national competitor led in only 17.<sup>7</sup>