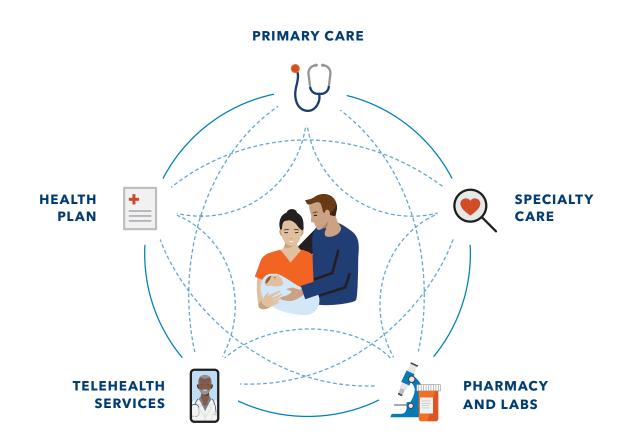

## Industry-leading clinical quality

We're known for catching problems early with preventive care. But if your health needs serious attention, our specialty care has you covered.

In 2020, Kaiser Permanente led the nation as the top performer in 34 effectiveness-of-care measures. The closest national competitor led in only 17.<sup>7</sup>

### Specialty care when you need it

No matter your needs – mental health, maternity, cancer care, heart health, and more – you'll have access to great doctors, advanced technology, and evidence-based care to help you recover quickly.

#### Support for ongoing conditions

If you have a condition like diabetes or heart disease, you can enroll in a disease management program for personal coaching and support. With a well-rounded approach backed by proven best practices and advanced technology, we'll help you get the care you need to continue living life to the fullest.