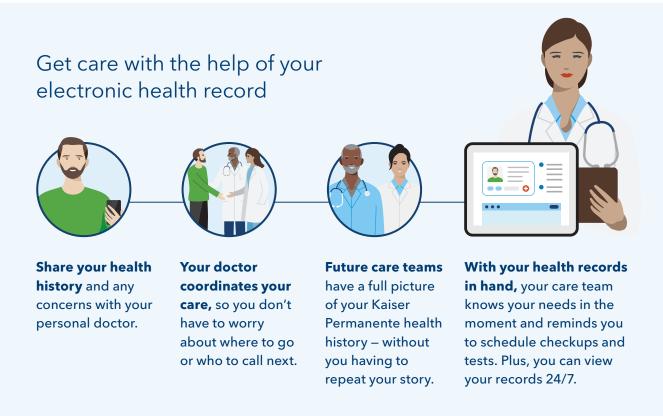

# Care centered around you

Care at Kaiser Permanente isn't one-size-fits-all. Our physician-led teams work together to make sure the care you get is tailored to your needs. Your Kaiser Permanente care team is all part of the same network, making it easier to share information, see your health history, and deliver high-quality, personalized care – when and where you need it.