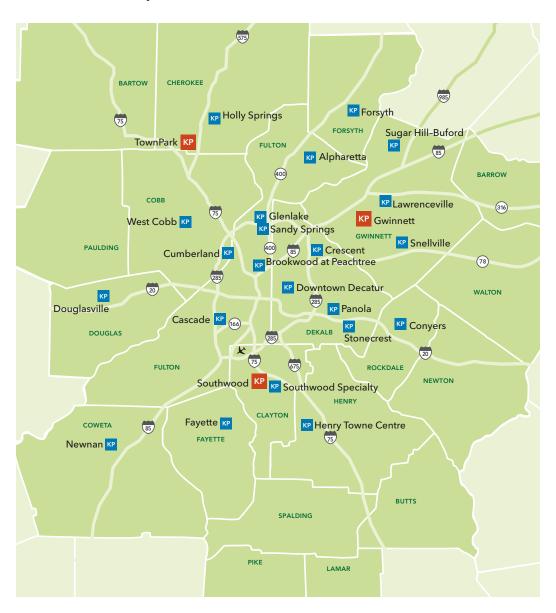

### Your choice of doctors and locations

Visit **kp.org/doctors** to see all Kaiser Permanente locations near you and browse our online doctor profiles. You can choose your personal doctor and change anytime, for any reason.