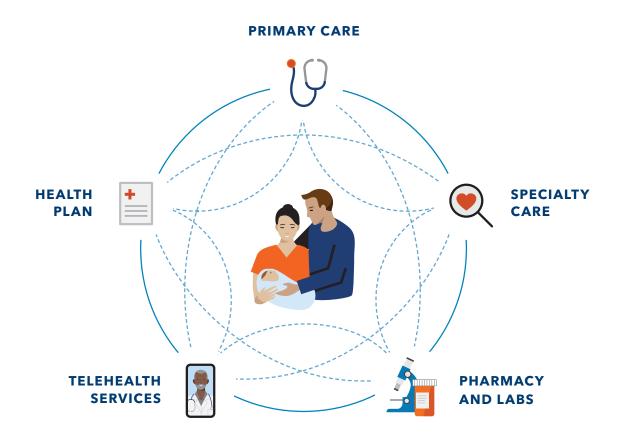

# Care centered around you

Care at Kaiser Permanente isn't one-size-fits-all. Our physician-led teams work together to make sure the care you get is tailored to your needs. Your Kaiser Permanente care team is all part of the same network, making it easier to share information, see your health history, and deliver high-quality, personalized care – when and where you need it.

# Convenient ways to get what you need

You've got more ways to get quality care than ever before, so it's easier to stay on top of your health.