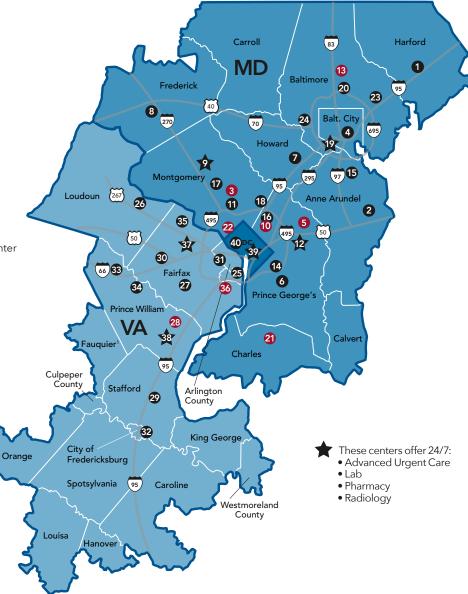

# Care meets you where you are

When you're a member, you get access to our doctors and facilities – conveniently located near where you live, work, and play. And when you can't come to us, you can get the care you need when you need it.<sup>2</sup>

### AREAS

to get Kaiser Permanente care in person – California, Colorado, Georgia, Hawaii, Maryland, Oregon, Virginia, Washington, and Washington, D.C.

### Your choice of doctors and locations

Visit **kp.org/doctors** to see all Kaiser Permanente locations near you and browse our online doctor profiles. You can choose your personal doctor and change anytime, for any reason.