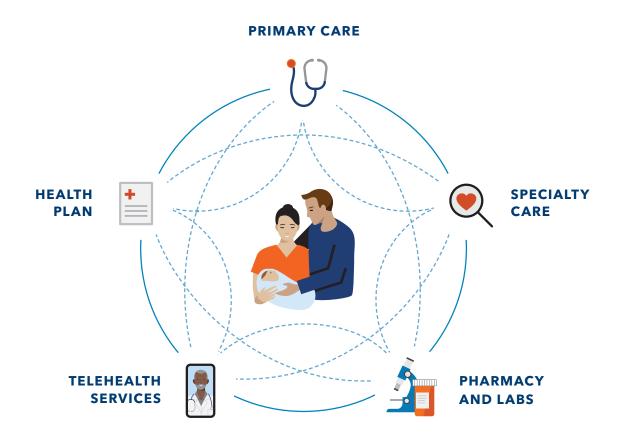

# Care centered around you

Care at Kaiser Permanente isn't one-size-fits-all. Our physician-led teams work together to make sure the care you get is tailored to your needs. Your Kaiser Permanente care team is all part of the same network, making it easier to share information, see your health history, and deliver high-quality, personalized care – when and where you need it.

# Built to make your life easier

Kaiser Permanente combines care and coverage – which makes us different than your other health care options. Your doctors, hospitals, and health plan work together to make quality health care easier to get. That means you'll have peace of mind knowing care for your total health is there when and where you need it – from your doctor's office to your living room.