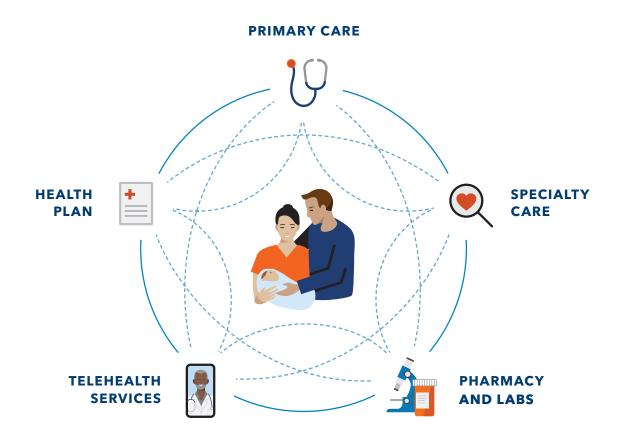

# Care centered around you

Care at Kaiser Permanente isn't one-size-fits-all. Our physician-led teams work together to make sure the care you get is tailored to your needs. Your Kaiser Permanente care team is all part of the same network, making it easier to share information, see your health history, and deliver high-quality, personalized care – when and where you need it.

# Convenient ways to get what you need

You've got more ways to get quality care than ever before, so it's easier to stay on top of your health.