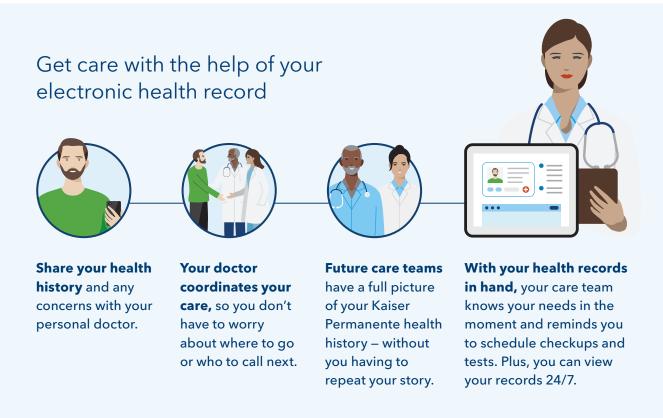

# Care centered around you

Care at Kaiser Permanente isn't one-size-fits-all. Our physician-led teams work together to make sure the care you get is tailored to your needs. Your Kaiser Permanente care team is all part of the same network, making it easier to share information, see your health history, and deliver high-quality, personalized care – when and where you need it.